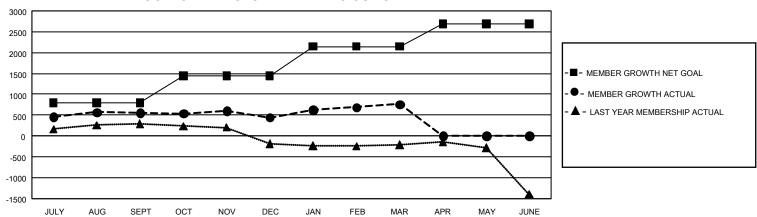

## GOALS AND ACTUAL MEMBERS CUMULATIVE

| DROPPED CLUBS: 13 |       | 420 CLUBS OF 619 ADDED 1<br>OR MORE NEW MEMBERS | GENDER DISTRIBUTION                 |                 |
|-------------------|-------|-------------------------------------------------|-------------------------------------|-----------------|
|                   |       |                                                 | MALE                                | 18,559 (79.96%) |
|                   |       |                                                 | FEMALE                              | 4,651 (20.04%)  |
| DROPPED MEMBERS   |       |                                                 | NON BINARY                          | 0 (0.00%)       |
| DECEASED          | 55    |                                                 | PREFER NOT TO ANSWER                | 0 (0.00%)       |
| CLUB CANCELLED    | 53    |                                                 | TOTAL FAMILY UNIT MEMBERS           | 950             |
| OTHER             | 1,427 | CLICK HERE FOR                                  | TO METALLE SITT MEMBERS             |                 |
| TOTAL             | 1,535 | CUMULATIVE MEMBERSHIP  DATA                     | FAMILY MEMBERS PAYING HALF DUES 542 |                 |

| Members               |                           |                         |                                              |  |  |  |  |  |
|-----------------------|---------------------------|-------------------------|----------------------------------------------|--|--|--|--|--|
| RESULTS FOR 2021-2022 |                           |                         |                                              |  |  |  |  |  |
| QUARTER               | MEMBER GROWTH NET<br>GOAL | MEMBER GROWTH<br>ACTUAL | DROPPED MEMBERS ACTUAL (including transfers) |  |  |  |  |  |
| JULY/AUG/SE           | EPT 795                   | 1,320                   | 680                                          |  |  |  |  |  |
| OCT/NOV/DE            | C 650                     | 494                     | 596                                          |  |  |  |  |  |
| JAN/FEB/MAF           | R 703                     | 590                     | 259                                          |  |  |  |  |  |
| APR/MAY/JUI           | NE 538                    | 0                       | 0                                            |  |  |  |  |  |