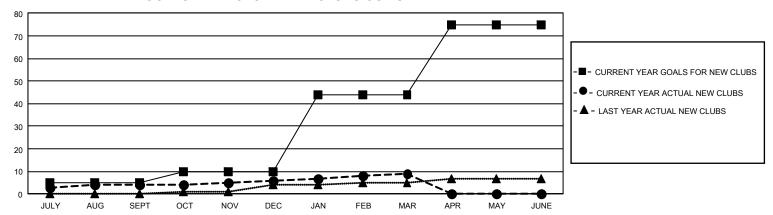

## GOALS AND ACTUAL NEW CLUBS CUMULATIVE

## GMT Constitutional Area 5 - K, Group M

REPORT DOES NOT INCLUDE CLUBS IN UNDISTRICTED AREAS.

| Clubs                 |               |           |               |           |  |
|-----------------------|---------------|-----------|---------------|-----------|--|
| RESULTS FOR 2021-2022 |               |           |               |           |  |
| QUARTER               | NEW CLUB GOAL | NEW CLUBS | DROPPED CLUBS | QL        |  |
| JULY/AUG/SEPT         | 15            | 4         | 8             | <br>  JUL |  |
| OCT/NOV/DEC           | 15            | 2         | 3             | oc        |  |
| JAN/FEB/MAR           | 102           | 3         | 2             | JAN       |  |
| APR/MAY/JUNE          | 93            | 0         | 0             | APF       |  |